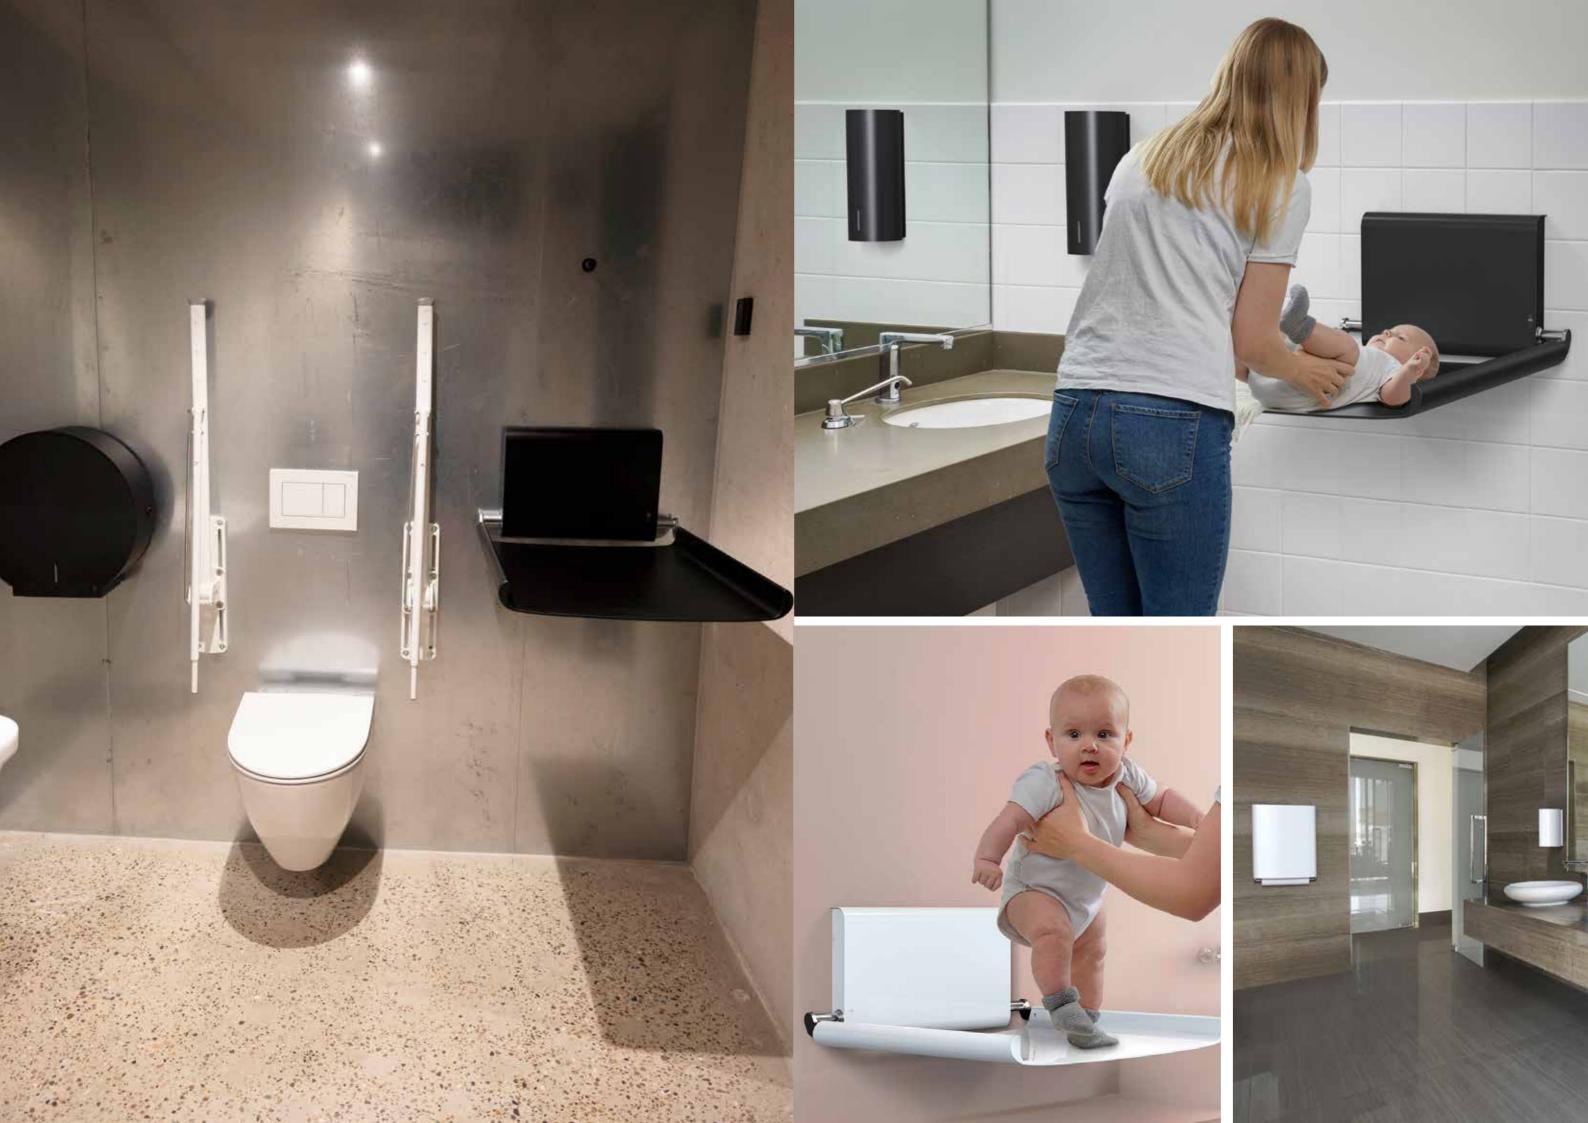

# **BJÖRK BABY CHANGING STATION**

- Wall mounted
- · 2-year warranty
- · Holds up to 80 kg
- · Strong materials with rounded edges for optimal safety
- · Torsion springs ensure smooth and easy opening and closing motion
- Available in black, white and all RAL colours
- · Ideal for toilets with limited wall space
- TÜV-certified

# **BJÖRK PAPER DISPENSER**

- · Wall mounted
- · 2-year warranty
- · Equipped with safety lock
- · Holds multi-fold paper towels 34 x 20.3 cm
- · Available in black, white and all RAL colours
- Practical and hygienic solution securing a clean changing surface at all times

# DAN DRYER BABY CHANGING STATION

- Wall mounted
- 2-year warranty
- Made of cleaning-friendly materials
- Unique carrying capacity of up to 400 kg
- Can be combined with matching paper roll holder
- Space-saving; folds up against the wall when not in use
- · Strong safety strap and rounded edges for optimal safety
- · Available in white and all RAL colours

# **PAPER ROLL HOLDERS**

- · Wall mounted
- · 2-year warranty
- Holds 70 x 10 cm paper rolls
- · Very sturdy model with safety locks
- Hygienic solution securing a clean changing surface at all times
- · Available in white and all RAL colours