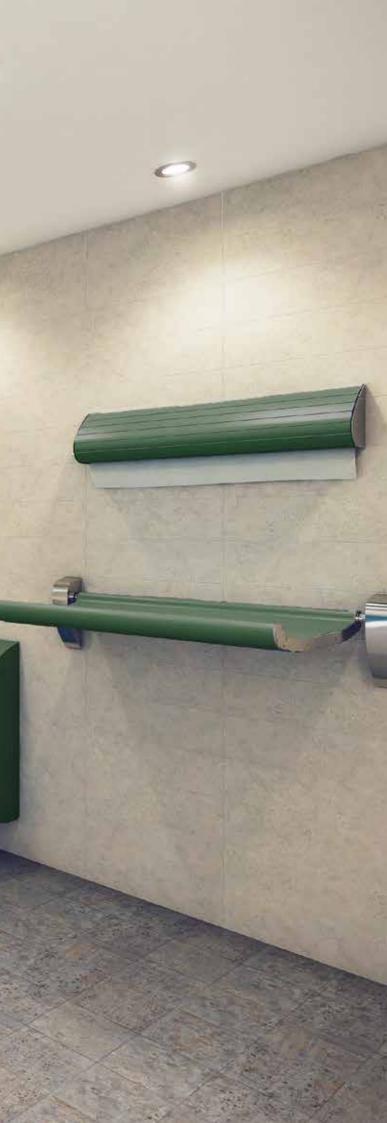

# DAN DRYER BABY CHANGING STATION

- Wall mounted
- 2-year warranty
- Made of cleaning-friendly materials
- Unique carrying capacity of up to 400 kg
- Can be combined with matching paper roll holder
- Space-saving; folds up against the wall when not in use
- · Strong safety strap and rounded edges for optimal safety
- · Available in white and all RAL colours

# **PAPER ROLL HOLDERS**

- · Wall mounted
- · 2-year warranty
- Holds 70 x 10 cm paper rolls
- · Very sturdy model with safety locks
- Hygienic solution securing a clean changing surface at all times
- · Available in white and all RAL colours