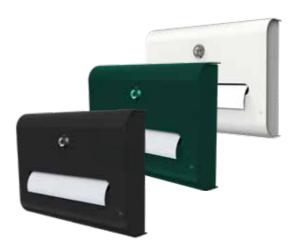

# **BJÖRK PAPER DISPENSER**

- · Wall mounted
- · 2-year warranty
- · Equipped with safety lock
- · Holds multi-fold paper towels 34 x 20.3 cm
- · Available in black, white and all RAL colours
- Practical and hygienic solution securing a clean changing surface at all times