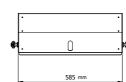

# **BJÖRK BABY CHANGING STATION**

- Wall mounted
- · 2-year warranty
- · Holds up to 80 kg
- · Strong materials with rounded edges for optimal safety
- · Torsion springs ensure smooth and easy opening and closing motion
- Available in black, white and all RAL colours
- · Ideal for toilets with limited wall space
- TÜV-certified

# DAN DRYER BABY CHANGING STATION

- Wall mounted
- 2-year warranty
- Made of cleaning-friendly materials
- Unique carrying capacity of up to 400 kg
- Can be combined with matching paper roll holder
- Space-saving; folds up against the wall when not in use
- · Strong safety strap and rounded edges for optimal safety
- · Available in white and all RAL colours