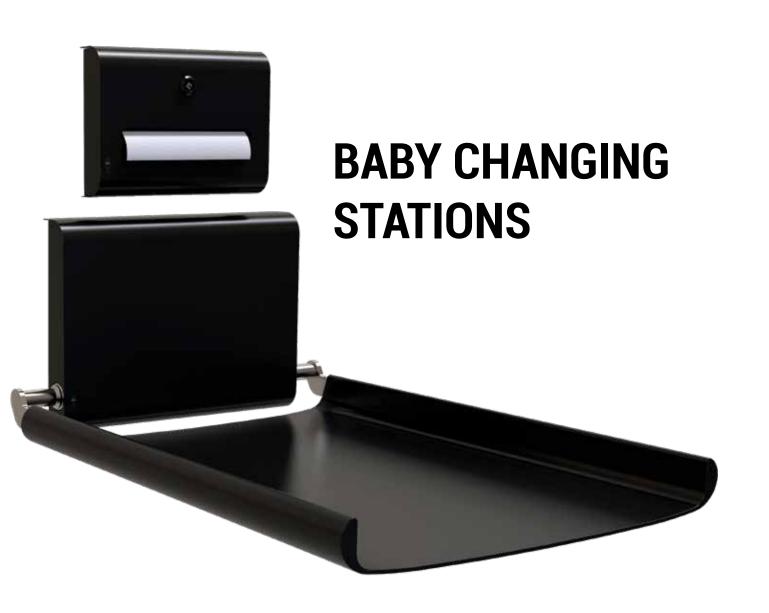

# **BJÖRK BABY CHANGING STATION**

- Wall mounted
- · 2-year warranty
- · Holds up to 80 kg
- · Strong materials with rounded edges for optimal safety
- · Torsion springs ensure smooth and easy opening and closing motion
- Available in black, white and all RAL colours
- · Ideal for toilets with limited wall space
- TÜV-certified

# **BJÖRK PAPER DISPENSER**

- · Wall mounted
- · 2-year warranty
- · Equipped with safety lock
- · Holds multi-fold paper towels 34 x 20.3 cm
- · Available in black, white and all RAL colours
- Practical and hygienic solution securing a clean changing surface at all times