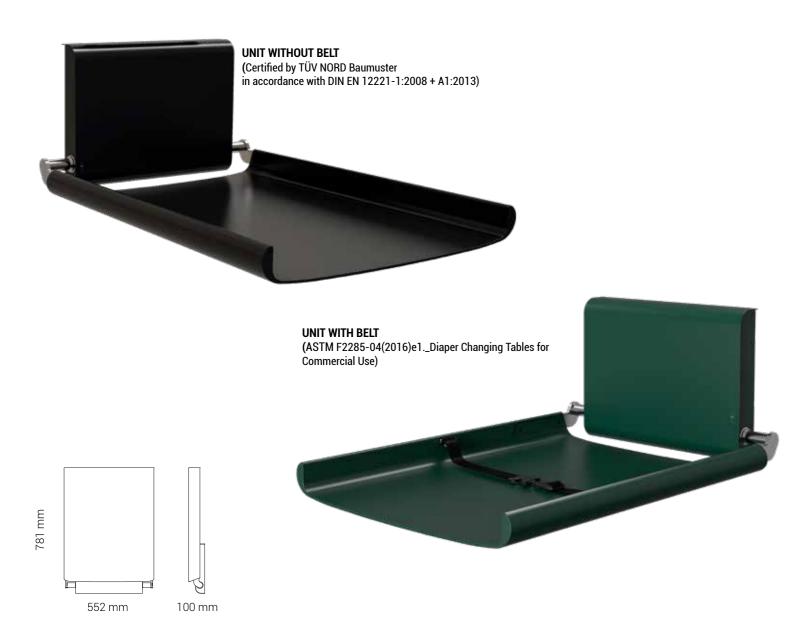

# DAN DRYER BABY CHANGING STATION

- Wall mounted
- 2-year warranty
- Made of cleaning-friendly materials
- Unique carrying capacity of up to 400 kg
- Can be combined with matching paper roll holder
- Space-saving; folds up against the wall when not in use
- · Strong safety strap and rounded edges for optimal safety
- · Available in white and all RAL colours