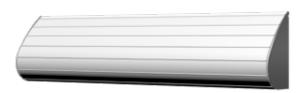

# **BJÖRK BABY CHANGING STATION**

- Wall mounted
- · 2-year warranty
- · Holds up to 80 kg
- · Strong materials with rounded edges for optimal safety
- · Torsion springs ensure smooth and easy opening and closing motion
- Available in black, white and all RAL colours
- · Ideal for toilets with limited wall space
- TÜV-certified