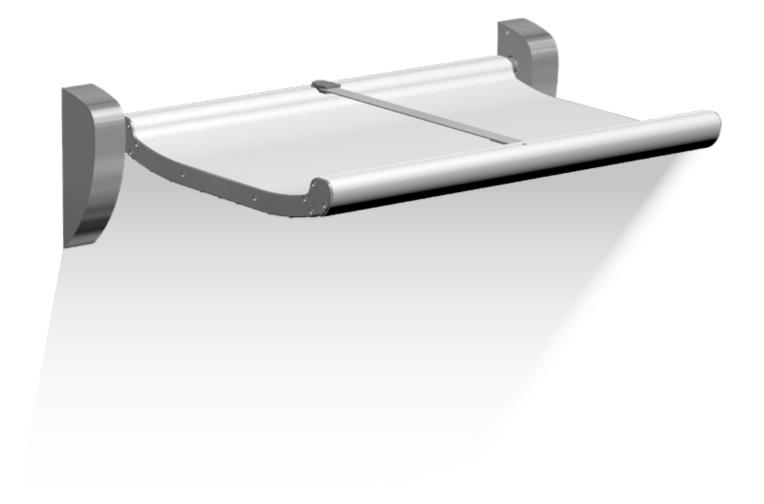

# **BJÖRK BABY CHANGING STATION**

- Wall mounted
- · 2-year warranty
- · Holds up to 80 kg
- · Strong materials with rounded edges for optimal safety
- · Torsion springs ensure smooth and easy opening and closing motion
- Available in black, white and all RAL colours
- · Ideal for toilets with limited wall space
- TÜV-certified

# DAN DRYER BABY CHANGING STATION

- Wall mounted
- 2-year warranty
- Made of cleaning-friendly materials
- Unique carrying capacity of up to 400 kg
- Can be combined with matching paper roll holder
- Space-saving; folds up against the wall when not in use
- · Strong safety strap and rounded edges for optimal safety
- · Available in white and all RAL colours