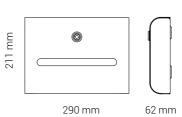

# **BJÖRK PAPER DISPENSER**

- · Wall mounted
- · 2-year warranty
- · Equipped with safety lock
- · Holds multi-fold paper towels 34 x 20.3 cm
- · Available in black, white and all RAL colours
- Practical and hygienic solution securing a clean changing surface at all times