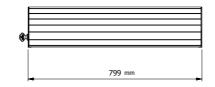

# **BJÖRK BABY CHANGING STATION**

- Wall mounted
- · 2-year warranty
- · Holds up to 80 kg
- · Strong materials with rounded edges for optimal safety
- · Torsion springs ensure smooth and easy opening and closing motion
- Available in black, white and all RAL colours
- · Ideal for toilets with limited wall space
- TÜV-certified