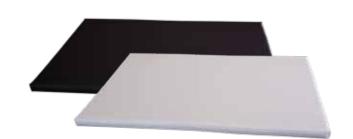

### **BABY CHANGING MAT**

- · Available in black and grey
- · Hand sewn and easy to clean
- · Fastened to the table with velcro
- L: 650 mm x W: 450 mm x H: 20 mm
- For DAN DRYER baby changing stations
- · Coated with 100% Oeko-Tex certified PU-leather