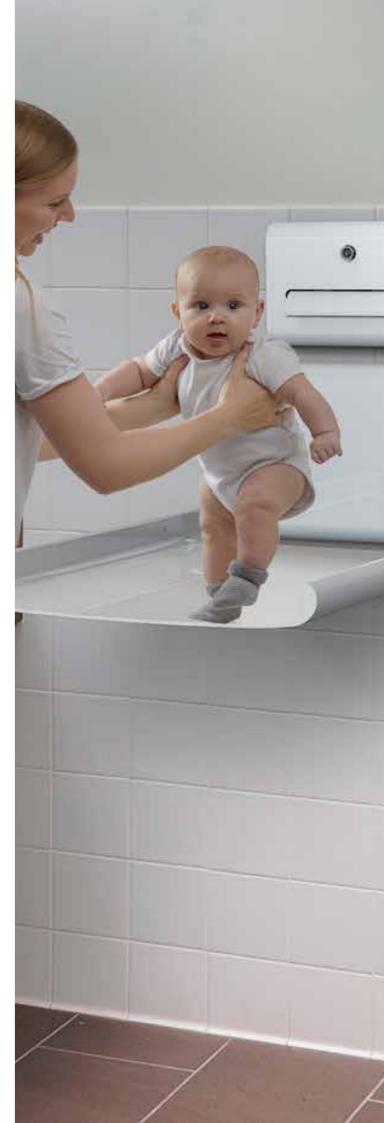

### **BABY CHANGING STATIONS**

PROVIDING THE HIGHEST LEVEL OF SAFETY

In all businesses that count families with babies among their visitors, there is a need for a comfortable environment where infants can be nursed safely and hygienically.

Safety, strength, quality and usability make the DAN DRYER baby changing stations a popular choice when designing user-friendly, long-life baby changing areas in public and commercial businesses.

Our baby changing stations can be found in various business sectors worldwide – airports, supermarkets, shopping malls, campsites, holiday resorts, hotels, restaurants, amusements parks, cultural centres, sport arenas and on trains operating in Europe.

# **BJÖRK BABY CHANGING STATION**

- Wall mounted
- · 2-year warranty
- · Holds up to 80 kg
- · Strong materials with rounded edges for optimal safety
- · Torsion springs ensure smooth and easy opening and closing motion
- Available in black, white and all RAL colours
- · Ideal for toilets with limited wall space
- TÜV-certified

# DAN DRYER BABY CHANGING STATION

- Wall mounted
- 2-year warranty
- Made of cleaning-friendly materials
- Unique carrying capacity of up to 400 kg
- Can be combined with matching paper roll holder
- Space-saving; folds up against the wall when not in use
- · Strong safety strap and rounded edges for optimal safety
- · Available in white and all RAL colours