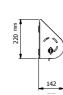

# **PAPER ROLL HOLDERS**

- · Wall mounted
- · 2-year warranty
- Holds 70 x 10 cm paper rolls
- · Very sturdy model with safety locks
- Hygienic solution securing a clean changing surface at all times
- · Available in white and all RAL colours

- Wall mounted
- · 2-year warranty
- Holds 50 x Ø10 cm paper rolls
- · Comes in brushed stainless steel as standard
- Solid locking system makes the holder very sturdy
- · Available in stainless and all RAL colours
- · Integrated gas spring enables easy one-handed paper refill
- · Sight holes make it easy to check how much paper is still left