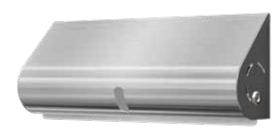

# **PAPER ROLL HOLDERS**

- · Wall mounted
- · 2-year warranty
- Holds 70 x 10 cm paper rolls
- · Very sturdy model with safety locks
- Hygienic solution securing a clean changing surface at all times
- · Available in white and all RAL colours

- Wall mounted
- · 2-year warranty
- Holds 50 x Ø10 cm paper rolls
- · Comes in brushed stainless steel as standard
- Solid locking system makes the holder very sturdy
- · Available in stainless and all RAL colours
- · Integrated gas spring enables easy one-handed paper refill
- · Sight holes make it easy to check how much paper is still left