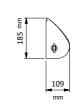

# **BJÖRK BABY CHANGING STATION**

- Wall mounted
- · 2-year warranty
- · Holds up to 80 kg
- · Strong materials with rounded edges for optimal safety
- · Torsion springs ensure smooth and easy opening and closing motion
- Available in black, white and all RAL colours
- · Ideal for toilets with limited wall space
- TÜV-certified